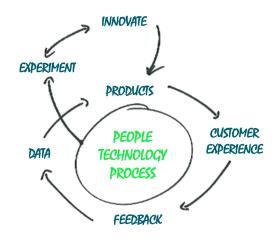

## **CREATE MOMENTUM: DATA FLYWHEEL**

First, adopt the mindset of crafting a data product.

Your data flywheel starts with creating a high-value data product that will meet a specific need of a customer or user.

Their feedback will inform the next iteration of the product and the next high-value use case, continually improving the experience and the value.