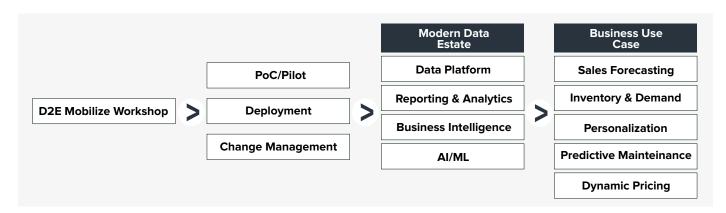

# D2E MOBILIZE WORKSHOP

Activate your company's data journey with the 2-Day "Data-Driven Everything" Workshop.

Data is the most valuable strategic asset for a company's success, but most organizations don't know how to maximize the value of their data, and in many cases, don't know where to start.

### The 2-Day D2E Mobilize Workshop:

- Leverages the AWS "Working Backwards" methodology and design thinking framework
- Assesses the data mindset and maturity of your organization
- Sets a tailored vision for data at your company
- Delivers a roadmap to achieve your business & technical goals