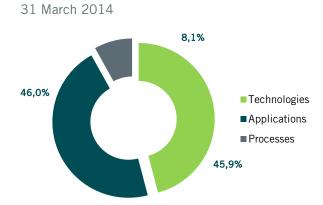

The following table shows the percentage breakdown of revenues by business line:

|              | 1 <sup>st</sup> Q 2014 | 1st Q 2013 |
|--------------|------------------------|------------|
| Technologies | 45.90%                 | 43.10%     |
| Applications | 46.00%                 | 48.20%     |
| Processes    | 8.10%                  | 8.70%      |
|              | 100.00%                | 100.00%    |