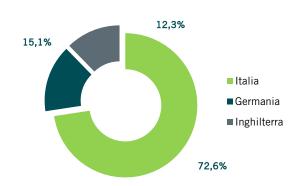

| Country        | 1st Q 2014 | 1 <sup>st</sup> Q 2013 |
|----------------|------------|------------------------|
| Italy          | 72.60%     | 75.60%                 |
| Germany        | 15.10%     | 14.00%                 |
| United Kingdom | 12.30%     | 10.40%                 |
|                | 100.00%    | 100.00%                |