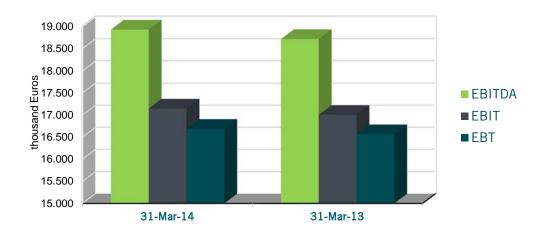

## Trend in margins

In the three months period all the economic indicators are positive. In the first quarter 2014 the consolidated EBITDA registered 18.9 million Euros (it was 18.7 million Euros in the same period of 2013), representing an incidence of 12.3% on sales, with an EBIT of 17.1 million Euros (it was 17 million Euros in Q1 2013), an incidence of 11.2% on sales

Earnings before tax, from January to March 2014, was at 16.7 million Euros (16.6 million Euros in Q1 2013) representing an incidence of 10.9% on sales.

Moreover, the Group's net financial position at 31 March 2014 is positive at 22.1 million Euros, a significant improvement compared to the figure of 5.0 million Euros as at 31 December 2013.

## Reply Consolidated statement of income as at 31 March 2014

| (in thousand Euros)                        | Note | 1st Q 2014 | %      | 1st Q 2013 | %      |
|--------------------------------------------|------|------------|--------|------------|--------|
| Revenues                                   | 4    | 153,597    | 100.0  | 134,493    | 100.0  |
| Purchases                                  | 5    | (3,130)    | (2.0)  | (2,629)    | (2.0)  |
| Personnel                                  | 6    | (76,511)   | (49.8) | (64,713)   | (48.1) |
| Services and other expenses                | 7    | (55,030)   | (35.8) | (48,438)   | (36.0) |
| Operating costs                            |      | (134,671)  | (87.7) | (115,781)  | (86.1) |
| Gross operating margin                     |      | 18,926     | 12.3   | 18,712     | 13.9   |
| Amortization, depreciation and write-downs | 8    | (1,781)    | (1.2)  | (1,711)    | (1.3)  |
| Operating income                           |      | 17,144     | 11.2   | 17,001     | 12.6   |
| Financial income/(expenses)                | 9    | (461)      | (0.3)  | (442)      | (0.3)  |
| RESULT BEFORE TAXES                        |      | 16,683     | 10.9   | 16,559     | 12.3   |