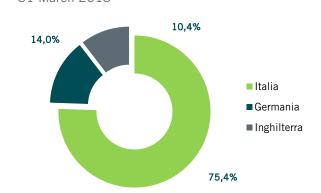

| Country        | 1st Q 2014 | 1 <sup>st</sup> Q 2013 |
|----------------|------------|------------------------|
| Italy          | 72.60%     | 75.60%                 |
| Germany        | 15.10%     | 14.00%                 |
| United Kingdom | 12.30%     | 10.40%                 |
|                | 100.00%    | 100.00%                |