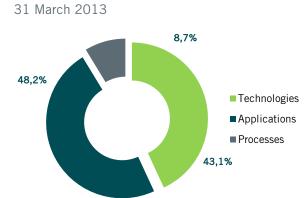

The following table shows the percentage breakdown of revenues by business line:

|              | 1 <sup>st</sup> Q 2014 | 1st Q 2013 |
|--------------|------------------------|------------|
| Technologies | 45.90%                 | 43.10%     |
| Applications | 46.00%                 | 48.20%     |
| Processes    | 8.10%                  | 8.70%      |
|              | 100.00%                | 100.00%    |